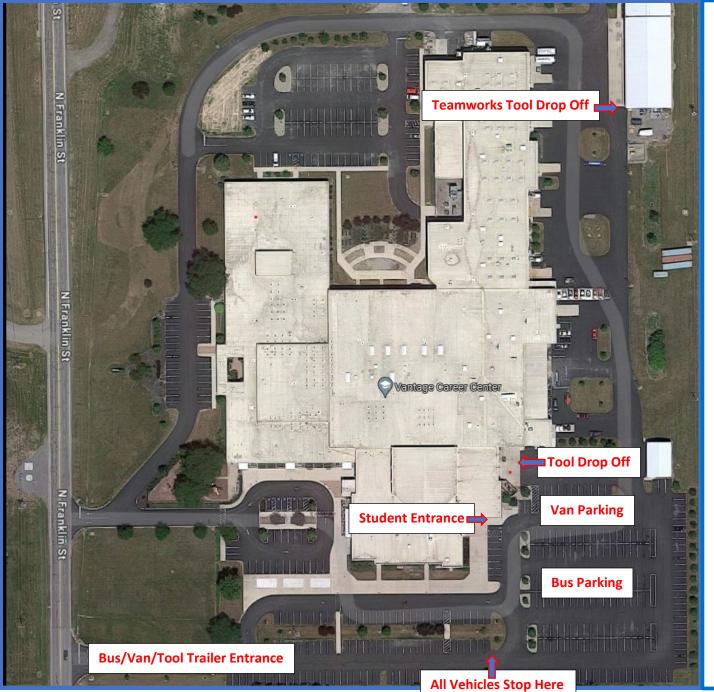

## 2024 NW Ohio SkillsUSA Regional Competition - Vantage Career Center, 818 N. Franklin Street, Van Wert, OH 45891

Skills USA Regional Student Entrance Process

- Buses/vans/tool trailers will enter the southernmost drive. Buses/vans/tool trailers will pull up to the designated stopping area (by the student parking lot entrance). There you will be greeted by a Vantage representative.
- The Vantage representative will instruct you where to park.
   There are separate spots for vans and busses. Students will remain in the bus and vans!
- 3. A Vantage representative will bring all registration information and materials to the correlating bus/van.

  Students will remain in the bus/van until a Vantage representative enters the bus/van and dismisses the students once the registration information is handed out.
- 4. Specific information will be given in regards to where to enter school, where tool pick up is located, what to do with the name badges and medical forms, and food vouchers.
- The bus/van will remain parked in the exact location for the entirety of the competition.